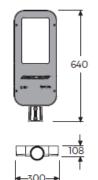

CITY GSA 2560AA SG40

## Product Features and Key Data

| Applications :                   | Highways, storage locations, terminals, parking lots, power station |
|----------------------------------|---------------------------------------------------------------------|
| Luminaire Type :                 | LED Streetlight                                                     |
| Mounting Method :                | On pole                                                             |
| Luminaire Optic :                | Tempered glass                                                      |
| Connected Load :                 | 60W                                                                 |
| Colour Temprature :              | 4000K                                                               |
| Rated Luminous Flux :            | 6000 lm                                                             |
| Luminous Efficiency :            | 100 lm/W                                                            |
| Power Factor :                   | > 0,952                                                             |
| CRI Value :                      | > 80                                                                |
| UGR :                            | < 21 ( EN124664-1 )                                                 |
| Photo Biological Class :         | Group 0 - No risk                                                   |
| Luminaire Colour :               | Grey color                                                          |
| Luminaire Body :                 | Aliminium injection die cast body. Electrostatic powder coating     |
| Electrical version :             | With electronic transformer, switchable.                            |
| Connection method :              | Terminal                                                            |
| Mains frequency :                | 50/60 Hz                                                            |
| Mains voltage :                  | 220 - 240 V                                                         |
| Led Service ( 25° ) :            | L80 = 50.000 h                                                      |
| Driver ( 220 - 240V ) :          | Tridonic, Osram or Gecem                                            |
| Ceiling Type :                   | AB - Gypsum Ceiling                                                 |
|                                  | TB - Modular Ceiling                                                |
|                                  | KB - Clip-in Ceiling                                                |
| Ingress Protection (IP) rating : | IP66                                                                |
| Protection class :               | I                                                                   |
| Impact resistance (IK) :         | IK08                                                                |
| Hot wire resistance :            | 650 °C                                                              |
| Ambient temperature :            | - 35 - 55 °C                                                        |
| Options :                        | 1 - 3 Hours Emergency Kit, Dali Dimmible                            |
| Accesories :                     |                                                                     |