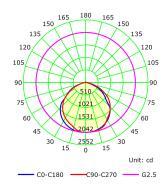

## Product Features and Key Data

| Applications :                   | Highways, storage locations, terminals, parking lots, power station |
|----------------------------------|---------------------------------------------------------------------|
| Luminaire Type :                 | LED Streetlight                                                     |
| Mounting Method :                | On pole                                                             |
| Luminaire Optic :                | Tempered glass                                                      |
| Connected Load :                 | 60W                                                                 |
| Colour Temprature :              | 4000K                                                               |
| Rated Luminous Flux :            | 6000 lm                                                             |
| Luminous Efficiency :            | 100 lm/W                                                            |
| Power Factor :                   | > 0,952                                                             |
| CRI Value :                      | > 80                                                                |
| UGR :                            | < 21 ( EN124664-1 )                                                 |
| Photo Biological Class :         | Group 0 - No risk                                                   |
| Luminaire Colour :               | Grey color                                                          |
| Luminaire Body :                 | Aliminium injection die cast body. Electrostatic powder coating     |
| Electrical version :             | With electronic transformer, switchable.                            |
| Connection method :              | Terminal                                                            |
| Mains frequency :                | 50/60 Hz                                                            |
| Mains voltage :                  | 220 - 240 V                                                         |
| Led Service ( 25° ) :            | L80 = 50.000 h                                                      |
| Driver ( 220 - 240V ) :          | Tridonic, Osram or Gecem                                            |
| Ceiling Type :                   | AB - Gypsum Ceiling                                                 |
|                                  | TB - Modular Ceiling                                                |
|                                  | KB - Clip-in Ceiling                                                |
| Ingress Protection (IP) rating : | IP66                                                                |
| Protection class :               | I                                                                   |
| Impact resistance (IK) :         | IK08                                                                |
| Hot wire resistance :            | 650 °C                                                              |
| Ambient temperature :            | - 35 - 55 °C                                                        |
| Options :                        | 1 - 3 Hours Emergency Kit, Dali Dimmible                            |
| Accesories :                     |                                                                     |