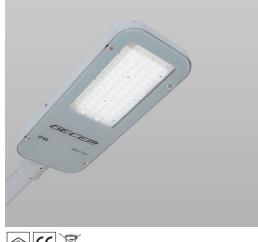

CITY GSA 2560AA SG40

## Product Features and Key Data

| Applications :                   | Highways, storage locations, terminals, parking lots, power station |
|----------------------------------|---------------------------------------------------------------------|
| Luminaire Type :                 | LED Streetlight                                                     |
| Mounting Method :                | On pole                                                             |
| Luminaire Optic :                | Tempered glass                                                      |
| Connected Load :                 | 60W                                                                 |
| Colour Temprature :              | 4000K                                                               |
| Rated Luminous Flux :            | 6000 lm                                                             |
| Luminous Efficiency :            | 100 lm/W                                                            |
| Power Factor :                   | > 0,952                                                             |
| CRI Value :                      | > 80                                                                |
| UGR :                            | < 21 ( EN124664-1 )                                                 |
| Photo Biological Class :         | Group 0 - No risk                                                   |
| Luminaire Colour :               | Grey color                                                          |
| Luminaire Body :                 | Aliminium injection die cast body. Electrostatic powder coating     |
| Electrical version :             | With electronic transformer, switchable.                            |
| Connection method :              | Terminal                                                            |
| Mains frequency :                | 50/60 Hz                                                            |
| Mains voltage :                  | 220 - 240 V                                                         |
| Led Service ( 25° ) :            | L80 = 50.000 h                                                      |
| Driver ( 220 - 240V ) :          | Tridonic, Osram or Gecem                                            |
| Ceiling Type :                   | AB - Gypsum Ceiling                                                 |
|                                  | TB - Modular Ceiling                                                |
|                                  | KB - Clip-in Ceiling                                                |
| Ingress Protection (IP) rating : | IP66                                                                |
| Protection class :               | I                                                                   |
| Impact resistance (IK) :         | IK08                                                                |
| Hot wire resistance :            | 650 °C                                                              |
| Ambient temperature :            | - 35 - 55 °C                                                        |
| Options :                        | 1 - 3 Hours Emergency Kit, Dali Dimmible                            |
| Accesories :                     |                                                                     |